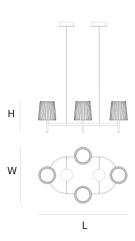

100 cm 39.4 inch 35 cm 13.8 inch W 60 cm 23.6 inch

CANOPY

17 cm 6.7 inch 5 cm 2 inch

CABLELENGTH Up to 200 cm 78 inch

4 x E14 led, 4W, 1040LM, 2000-2900K

INCLUDED

FINISH

Chrome plated Brass