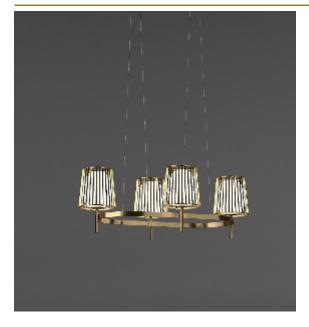

## ABOUT JULIA OVAL **CHANDELIER** by Daniel Becker

A reinterpretation of the classic textile plissé shade. Julia series includes suspensions, chandeliers, wall, floor and table lamps. Each one consists of two shades: the outer is handmade of brass, while the inner is made of translucent glass. Both shades are connected to a classic table lamp in a way that signifies the present archetypal gesture.